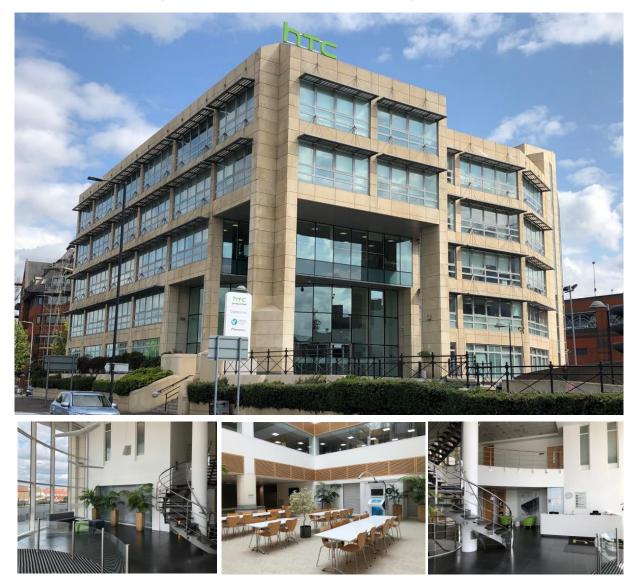

## SALAMANCA, WELLINGTON STREET, SLOUGH SL1 1YP

# **Offices in Prestigious Headquarters Building**

### 10,300 – 24,300 sq ft (957 – 2,257 sq m)

- High quality office accommodation
- Fully fitted space available
- Impressive reception area
- Full height central atrium breakout area
- Centrally located for Slough Station and Shopping
- Showers
- Car Parking
- Manned Security

#### Description

Salamanca is a prominent headquarters building within the heart of Slough. It benefits from an impressive entrance reception area and a full higher central atrium break out area. Each floor is air-conditioned with raised access floors. WC's have recently been refurbished and there are new shower facilities.

#### Amenities

- Impressive entrance reception area
- High quality offices
- Fully fitted space available
- Air-conditioning
- Raised floors
- Male, female and disabled WC's
- Shower facilities
- Large full height atrium break out area
- Car parking spaces
- 24 hour manned reception