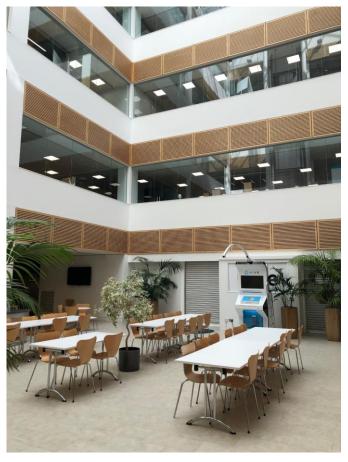

#### Description

Salamanca is a prominent headquarters building within the heart of Slough. It benefits from an impressive entrance reception area and a full higher central atrium break out area. Each floor is air-conditioned with raised access floors. WC's have recently been refurbished and there are new shower facilities.

#### Amenities

- Impressive entrance reception area
- High quality offices
- Fully fitted space available
- Air-conditioning
- Raised floors
- Male, female and disabled WC's
- Shower facilities
- Large full height atrium break out area
- Car parking spaces
- 24 hour manned reception