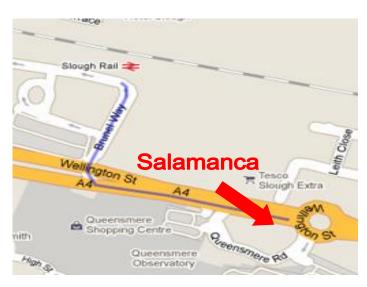

#### Location

Salamanca is prominently located on the A4 (Wellington Street) in the heart of Slough; the mainline railway station which provides regular services to London Paddington, Reading and Oxford stations is a 2 minute walk away. The station will also be served by the forthcoming crossrail (Elizabeth line) with direct access to Central London and the City. Slough is extremely well connected with the M4, M25 and M40 motorway networks all within easy distance.