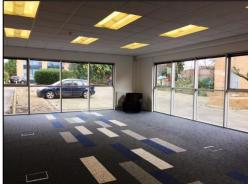

#### Description

The office suites are located on the ground and first floor within a two storey building with access to a shared kitchen and WC's.

The offices have been recently redecorated with new carpeting and benefit from gas central heating, floor boxes for power and cabling. There are 10 allocated spaces for the first floor and 10 for the ground.

#### **Amenities**

- Modern office accommodation
- Good natural light
- Walking distance to Feltham Station (approx. 17mins)
- New carpeting
- Gas Central Heating
- Access to shared Kitchen
- Separate male, female and disabled WC's
- Generous on site parking