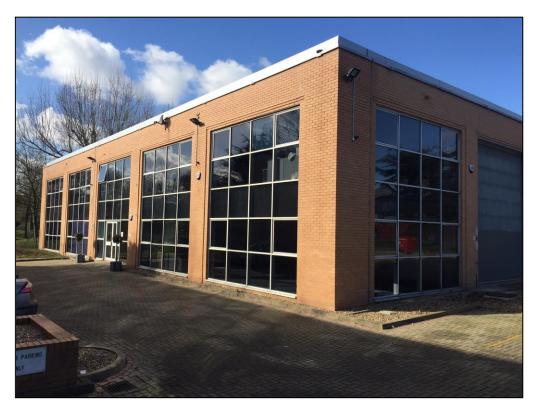

#### Location

The premises are located in Aspen Way, Feltham, with frontage onto Poplar Way, close to the junction with Felthambrook Way.

Heathrow Airport (approximately 2 miles away) is accessed via the A312 which also provides access to the M4 Junction 3.

#### Description

The office suites are located on the ground and first floor within a two storey building with access to a shared kitchen and WC's.

The offices have been recently redecorated with new carpeting and benefit from gas central heating, floor boxes for power and cabling. There are 10 allocated spaces for the first floor and 10 for the ground.