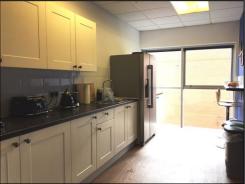

#### Description

The office suites are located on the ground and first floor within a two storey building with access to a shared kitchen and WC's.

The offices have been recently redecorated with new carpeting and benefit from gas central heating, floor boxes for power and cabling. There are 10 allocated spaces for the first floor and 10 for the ground.

#### **Amenities**

- Modern office accommodation
- Good natural light
- Walking distance to Feltham Station (approx. 17mins)
- New carpeting
- Gas Central Heating
- Access to shared Kitchen
- Separate male, female and disabled WC's
- Generous on site parking