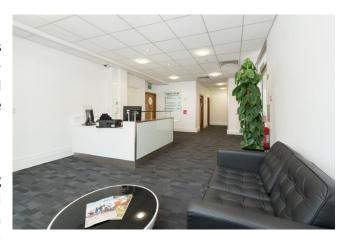

### Description

Quest House is a self-contained office building arranged over 5 floors with secure basement and surface level parking. The building benefits from a manned reception which has recently been refurbished.

### **Amenities**

- Manned Reception
- Kitchentte Shower & WC's
- Double Glazed Windows
- 4 Pipe Fan Coil Conditioning
- Suspended Ceilings with recessed lights
- Excellent Natural Light
- Refurbished offices
- 7 secure on site parking spaces
- Potential for existing fit out to be retained.