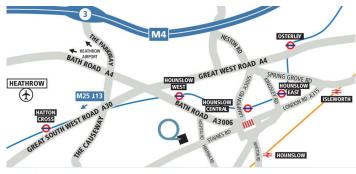

#### Location

Quest House is prominently located on Staines Road (A315) in Hounslow within walking distance of the town Centre. It is also conveniently located for Hounslow Central (Piccadilly Line) and main line services at Hounslow Station.