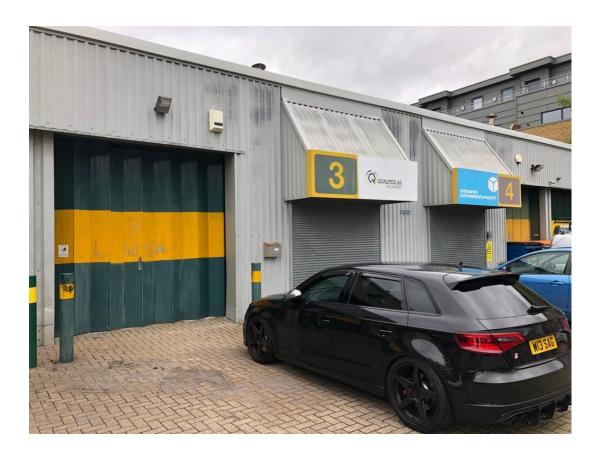

### **Description**

Unit 3 is a single storey, steel framed warehouse unit with office space to the front and WC at the rear. The warehouse provides an ideal storage or production area. In addition to the loading door there is a personnel door for staff or customers.

#### Accommodation

- Concertina loading door
- Security shutter
- 3 phase power
- Gas blower heater

- Fluorescent lighting to warehouse
- Car parking
- WC

EPC D-83

Terms A new full repairing and insuring lease for a term