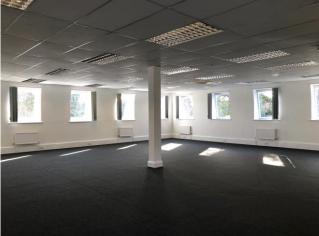

#### Description

Saxon House comprises a two storey detached office building immediately adjacent to Sunbury Station with on site car parking. Additional unrestricted street car parking is also available in the area.

Suites from 1,375 sq ft are available

| Accommodation      | Sq ft | Sq m |
|--------------------|-------|------|
| Ground Floor Left  | 1,375 | 128  |
| Ground Floor Right | Let   | Let  |
| First Floor Left   | 1,375 | 128  |
| First Floor Right  | 1,375 | 128  |
| Total              | 4,125 | 384  |