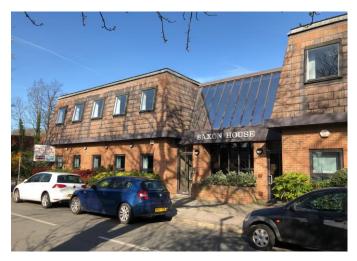

### Saxon House, Downside, Sunbury-on-Thames TW16 6RT

#### Location

The property is located adjacent to Sunbury Station on the south side of the railway line and is accessed from Downside, off Green Street.

The M3/A316 is within a few hundred yards and provides fast access to London and the motorway network.

#### Description

Saxon House comprises a two storey detached office building immediately adjacent to Sunbury Station with on site car parking. Additional unrestricted street car parking is also available in the area.