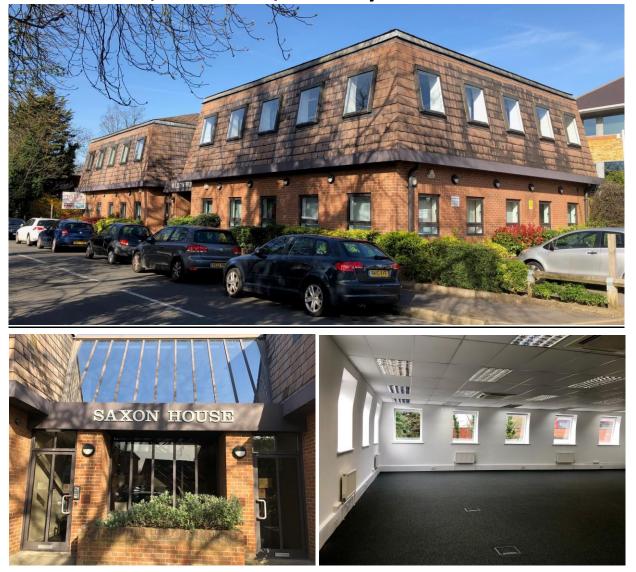

### Saxon House, Downside, Sunbury-on-Thames TW16 6RT

#### Description

Saxon House comprises a two storey detached office building immediately adjacent to Sunbury Station with on site car parking. Additional unrestricted street car parking is also available in the area.

#### Amenities

- Close to Station and M3
- Refurbished
- Comfort Cooling
- Double glazing
- Gas Central Heating
- Perimeter Trunking
- New Male and Female WC's
- 17 available car parking spaces (1:243 sq ft)