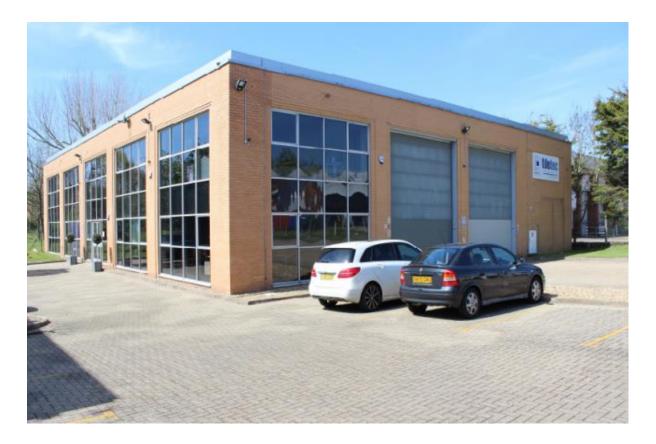

## **Description**

Unit 1 comprises a modern detached warehouse/industrial premises with offices on the ground and first floor, in addition the unit also benefits from a good yard/ parking area.

### **Amenities**

#### Industrial

- Allocated parking spaces
- 20 ft (6m) eaves height
- 2 x up and over electric doors
- EPC C70