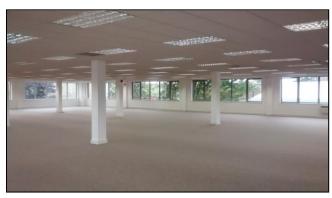

### Description

5-6 Horton Road is a detached self-contained two storey building with offices on first floor and flexible business space on the ground floor with good on site car parking.

The first floor has undergone a comprehensive refurbishment to provide open plan accommodation and benefits from excellent natural light.

#### **Accommodation**

The entire first floor is available as a whole (7,600 sq ft) or can be divided to provide suites from approximately 2,000 sq ft.

|             | Sq m | Sq ft       |
|-------------|------|-------------|
| First Floor | 706  | 2,000-7,600 |