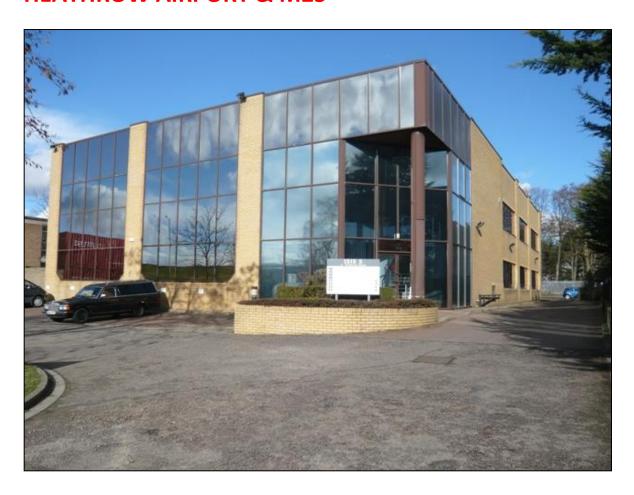

### Description

5-6 Horton Road is a detached self-contained two storey building with offices on first floor and flexible business space on the ground floor with good on site car parking.

The first floor has undergone a comprehensive refurbishment to provide open plan accommodation and benefits from excellent natural light.