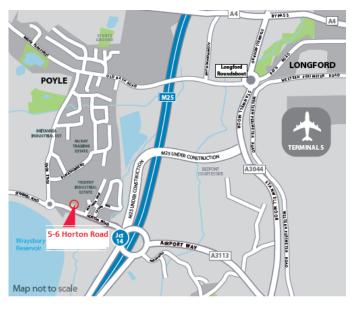

#### Location

The building is situated on Horton Road, Poyle just off Junction 14 of the M25 Motorway and within 1 mile of Heathrow Airport.

Such a location provides excellent access to the major motorway network (M25, M4, M3, M40) Central London and Heathrow Airport.