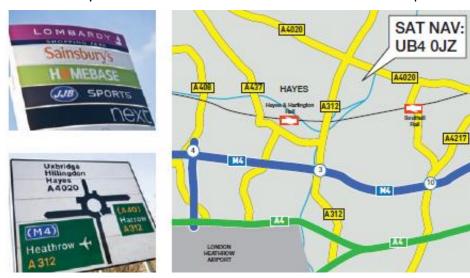

#### Location

Brook Industrial Estate is situated just off the Uxbridge Road and is approached via Springfield Road and Bullsbrook Road. The estate is conveniently located near to the Hayes bypass which allows easy access to Junction 3 of the M4 and Heathrow Airport.