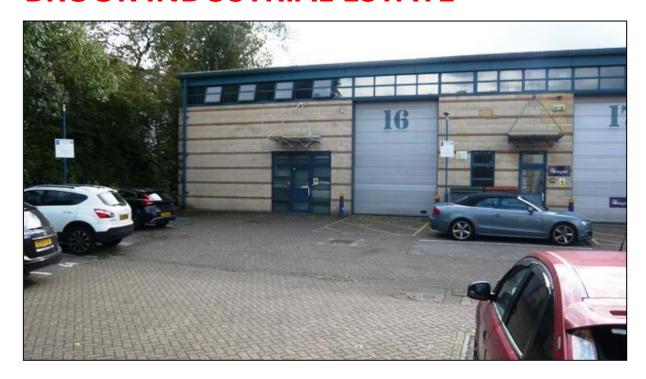

# **INDUSTRIAL/WAREHOUSE UNIT**

2,434 SQ FT (226 SQ M)

Unit 16
Brook Industrial Estate
Springfield Road
Hayes
UB4 0JZ

Tel: 020 8707 3030

www.desouza.co.uk

Heathrow Office: 3 Maple Grove Business Centre, Lawrence Road, Hounslow TW4 6DR

## **Description**

The Brook Industrial Estate is a popular and well managed estate designed to meet the needs of small business. It was constructed in the early 1990s to a high standard. The units are of steel portal frame construction with brick elevations and good natural light. Each unit has its own allocated parking.

#### **Amenities**

- Up and over loading door
- Eaves height of 5.84m (19ft)
- 3 phase power
- 750lbs per sq ft floor loading
- WC
- Allocated car parking spaces
- EPC D86
- Secure gated estate