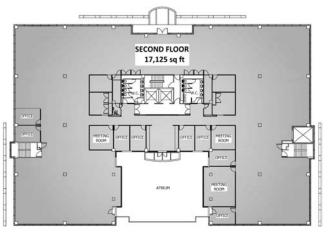

## **Availability**

|                         | Sq Ft  | Sq m  |
|-------------------------|--------|-------|
|                         |        |       |
| Second Floor            | 17,125 | 1,591 |
| Ground Floor North Wing | 5,010  | 465   |
| TOTAL                   | 22,135 | 2,056 |
| _                       | ,      | ,     |

## **Description**

Compass Point is a landmark headquarters building providing high quality office accommodation over 4 floors. The building is accessed via an impressive full height reception area. The available accommodation comprises the entire second floor and part ground floor which benefits from separate offices, meeting rooms and kitchen/breakout areas. The existing furniture may also be available.