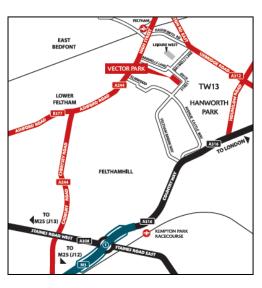

#### Location

Vector Park is located within walking distance of Feltham's recently redeveloped town centre, which offers banking and retail facilities. The nearby Leisure West complex also offers a range of entertainment and restaurant facilities. Feltham station is less than a mile away, offering frequent overland services to Victoria via Clapham Junction and a direct service to Waterloo.