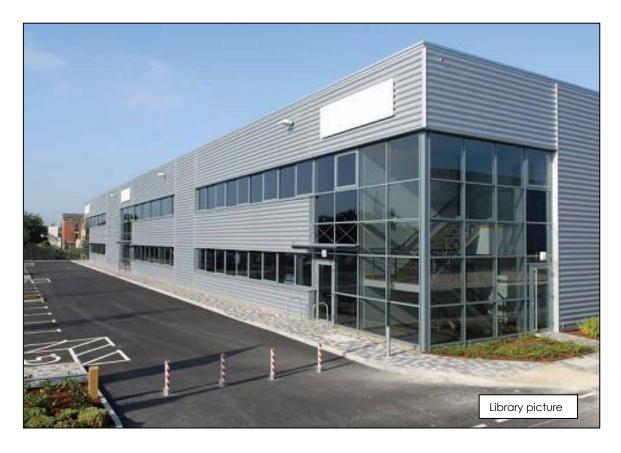

### **Description**

Vector Park comprises a development of seventeen new warehouse/production units designed to suit a range of businesses. V6 extends to approximately 9,015 sq ft.