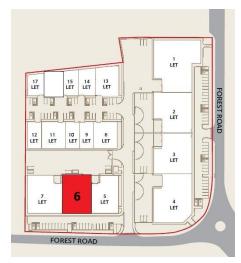

### **Description**

Vector Park comprises a development of seventeen new warehouse/production units designed to suit a range of businesses. V6 extends to approximately 9,015 sq ft.