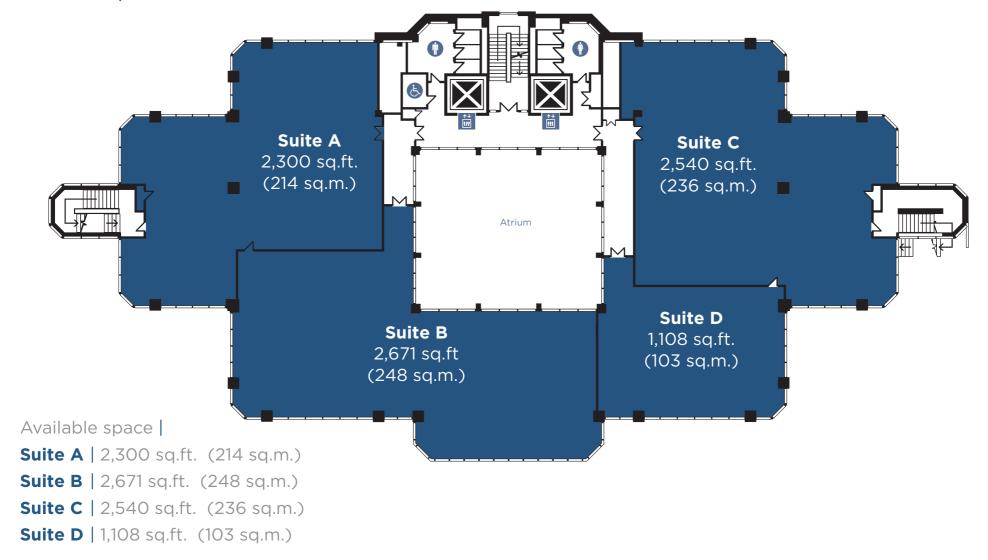

## Second | floor



## Specification |

- Fully air-conditioned
- Full height atrium reception area
- Accessible raised floors (250mm)
- Suspended ceilings
- Excellent natural light throughout

- Floor to ceiling height of 2.65m
- Two 13-person lifts
- Car parking ratio of 1:300 sqft
- Cycle parking
- 24/7 access

- CCTV and pass-controlled entry system
- Building manager
- Shower facilities







## **Further information**

For further information please contact the letting agents or the Developer, Orbit Southern.



j.vokins@vokins.co.uk p.hasmasan@vokins.co.uk



paulf@desouza.co.uk



robert.cragg@emerson.co.uk

DISCLAIMER: These Particulars are believed to be correct at time of going to Press, but the Developer reserves the right to change the scheme in the future. However, the Vendors / Lessors and A