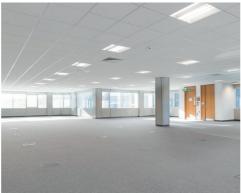

## Specification |

- Fully air-conditioned
- Full height atrium reception area
- Accessible raised floors (250mm)
- Suspended ceilings
- Excellent natural light throughout

- Floor to ceiling height of 2.65m
- Two 13-person lifts
- Car parking ratio of 1:300 sqft
- Cycle parking
- 24/7 access

- CCTV and pass-controlled entry system
- Building manager
- Shower facilities