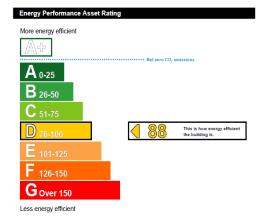

building which has recently been comprehensively refurbished. The available offices suite is on the first floor and has been refurbished to a high standard.

Car parking spaces are available to the front of the property and there is also a pay & display car park adjacent to the building.

#### Amenities

- Town centre location
- Adjacent to Feltham Station
- New double and triple glazed windows
- New LED lighting
- New passenger lift
- New kitchen
- Large meeting room available to book
- On site car parking

#### Accommodation

|                               | Sq ft | Sq M |
|-------------------------------|-------|------|
| 1 <sup>st</sup> Floor offices | 1,031 | 96   |



Lease

The office space is available on a new lease direct with the Landlord.

Rent

On application

**EPC** - D88



#### Contact

For further information or to arrange a viewing please contact:-

#### **Paul Flannery**

T: 020 8707 3030 M: 07946 422920 E: paulf@desouza.co.uk

## www.desouza.co.uk