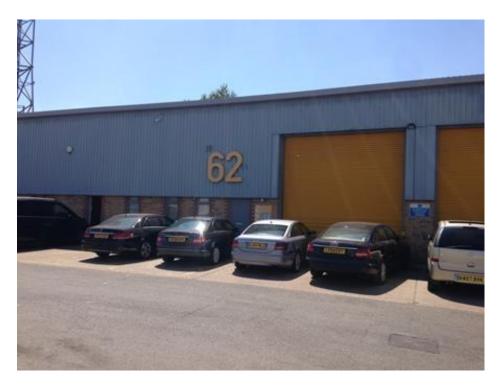

#### Description

Unit 62 comprises a middle terrace single storey industrial/warehouse unit with brick and cladding elevations. The loading access is via a single electric door at the front of the unit.