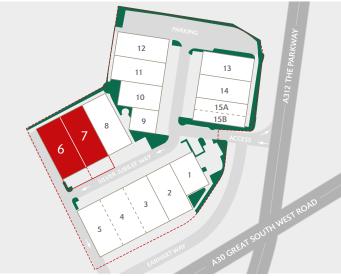

# UNITS 6/7

THE HEATHROW ESTATE

**HEATHROW TW4 6NF** 

- Major trade company location including HSS, Screwfix and Asendia
- Prominent and highly visible from the A30
- Superb M4 motorway and transport links
- Prime location in a strong catchment with access to the West London urban population
- 24-hour on-site security

## **ACCOMMODATION**

| UNIT 6             |                           |  |
|--------------------|---------------------------|--|
| WAREHOUSE          | 21,347 sq                 |  |
| GROUND FLOOR OFF   | ICE 1,315 sq              |  |
| FIRST FLOOR OFFICE | 1,349 sq                  |  |
| TOTAL              | 24,011 sq ft (2,231 sq m) |  |
| UNIT 7             |                           |  |
| WAREHOUSE          | 23,605 sq                 |  |
| GROUND FLOOR OFF   | ICE 1,276 sq              |  |
| FIRST FLOOR OFFICE | 1,311 sq                  |  |
| TOTAL              | 23,605 sq ft (2,192 sq m  |  |
| COMBINED TOTAL     | 47,616 sq ft (4,423 sq m  |  |
|                    |                           |  |