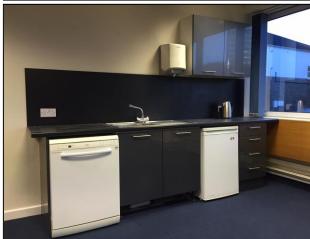

### **Amenities**

- Adjacent to station and M3
- Reception area
- Air-conditioning
- Suspended ceilings
- Executive office/meeting room
- New Carpet
- Male, female and disabled WC's
- Kitchen area
- Central heating
- Secure car parking