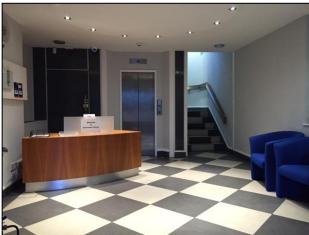

### **Amenities**

- Adjacent to station and M3
- Reception area
- Air-conditioning
- Suspended ceilings
- Executive office/meeting room
- New Carpet
- Male, female and disabled WC's
- Kitchen area
- Central heating
- Secure car parking