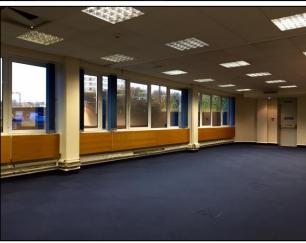

## **Description**

Grosvenor House is a modern office building providing flexible offices over 4 floors with secure car parking to the rear. The available suite is on the Ground Floor and totals 1,155 sa ft.

### **Amenities**

- Adjacent to station and M3
- Reception area
- Air-conditioning
- Suspended ceilings
- Executive office/meeting room
- New Carpet
- Male, female and disabled WC's
- Kitchen area
- Central heating
- Secure car parking