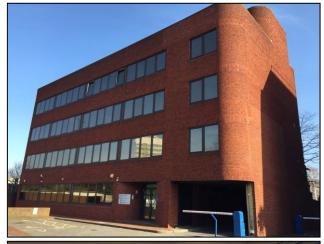

# MODERN OFFICE SUITE CLOSE TO STATION

1,155 sq ft (107.3 sq m)

Grosvenor House 4-7 Station Road Sunbury Middlesex TW16 6SB

Tel: 020 8707 3030

www.desouza.co.uk

Heathrow Office: 3 Maple Grove Business Centre, Lawrence Road, Hounslow TW4 6DR

### Location

Grosvenor House is situated on Station Road at Sunbury Cross. Access to the motorway network is excellent being located at Junction 1 of the M3. The nearby centres of Staines, Hounslow, Kingston and Richmond are easily accessed by the A308 and A316. The building is adjacent to Sunbury Station which provides a regular direct service to London Waterloo. A good range of local amenities are close by including a Tesco Extra and Sunbury Cross Shopping Centre.

## **Description**

Grosvenor House is a modern office building providing flexible offices over 4 floors with secure car parking to the rear. The available suite is on the Ground Floor and totals 1,155 sa ft.