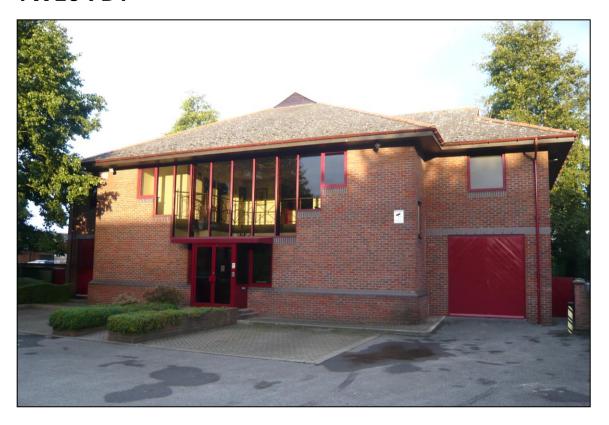

# Monkey Puzzle House, 69-71 Windmill Rd, Sunbury TW16 7DT

## **Description**

Monkey Puzzle House is a 2 storey building which has undergone a full refurbishment and the available office suites are located on the first floor.

The offices benefit from being fully redecorated with attractive glass partitioning, new carpeting and comfort cooling/heating.