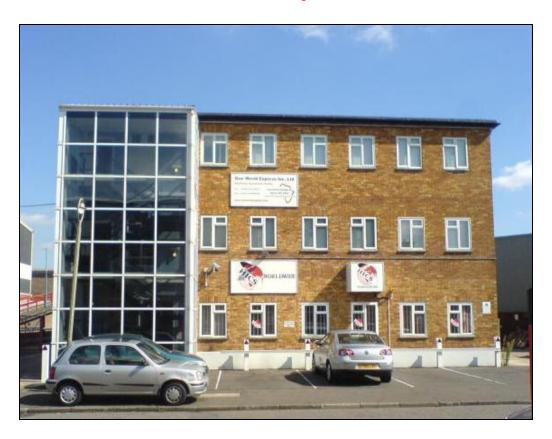

# **SECOND FLOOR OFFICE**

1,550 Sq Ft (144 Sq M)

Heathrow Cube Arkwright Road Poyle Heathrow SL3 OHJ

Tel: 020 8707 3030

www.desouza.co.uk

Heathrow Office: 3 Maple Grove Business Centre, Lawrence Road, Hounslow TW4 6DR

#### Location

The building is situated in Arkwright Road which is accessed via Colndale Road which is in turn off Poyle Road. Heathrow Airport is within 2 miles and Terminal 5 approx 1 mile. Access to the motorway network is excellent with Junction 14 of the M25 being less than a mile distant.

## **Description**

Heathrow Cube is a 3 storey building offering a range of business space. The available accommodation is on the second floor and comprises an open plan office with a meeting room and benefits from the following:-