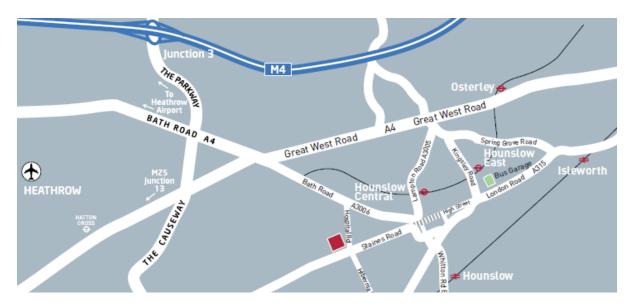

## Falcon House, 115-123 Staines Road, Hounslow TW3 3LL

Tel: 020 8707 3030

www.desouza.co.uk

Heathrow Office: 3 Maple Grove Business Centre, Lawrence Road, Hounslow TW4 6DR

Falcon House is an impressive modern office building close to Hounslow Town Centre and within a short walk of Hounslow Central Station for the Piccadilly Line. The building benefits from a recently modernised reception area and basement and surface level car parking. The third and fourth floors are due to be comprehensively refurbished. The ground floor suite benefits from an existing high quality fit out.