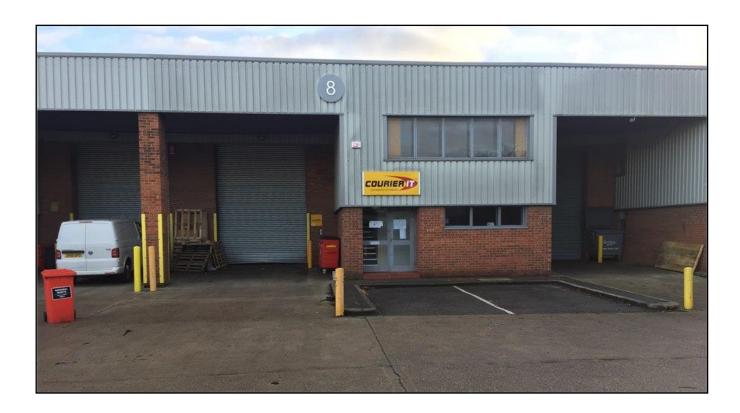

# Warehouse/Industrial Unit

2,584 sq ft (246.83 sq m)

Unit 8
Britannia Industrial Estate
Poyle Road
Colnbrook
SL3 OBH

Tel: 020 8707 3030

www.desouza.co.uk

Heathrow Office: 3 Maple Grove Business Centre, Lawrence Road, Hounslow TW4 6DR

## **Description**

Britannia Industrial Estate comprises 20 units arranged into 4 terraces, each being of steel portal frame construction with cladding to the upper parts of the elevations and loading doors to the front. The units benefit from the following amenities:

#### **Amenities**

- Clear eaves height 6m
- Steel portal frame
- Pitched roof with skylights
- 3 phase power

- Allocated parking
- Loading doors
- WCs
- EPC D84