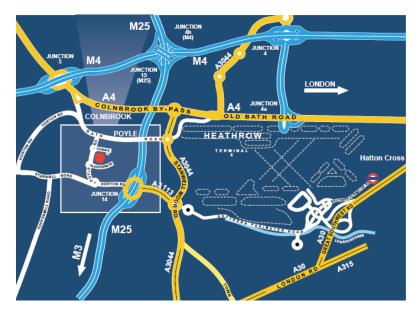

### Location

The estate is prominently situated on the Poyle Road in Colnbrook and is a short distance from Junction 14 of the M25 which provides excellent access to the national motorway network. Terminal 5 at Heathrow International Airport is approximately 2 miles to the east.