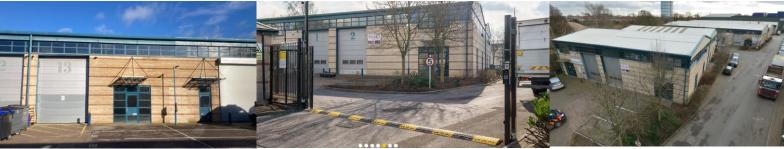

### Location

Brook Industrial Estate is situated just off the Uxbridge Road and is approached via Springfield Road and Bullsbrook Road. The estate is conveniently located near to the Hayes bypass which allows easy access to Junction 3 of the M4 and Heathrow Airport.

## **Description**

The Brook Industrial Estate is a popular and well managed estate designed to meet the needs of small business. It was constructed in the early 1990s to a high standard. The units are of steel portal frame construction with brick elevations and good natural light. Each unit has its own allocated parking.