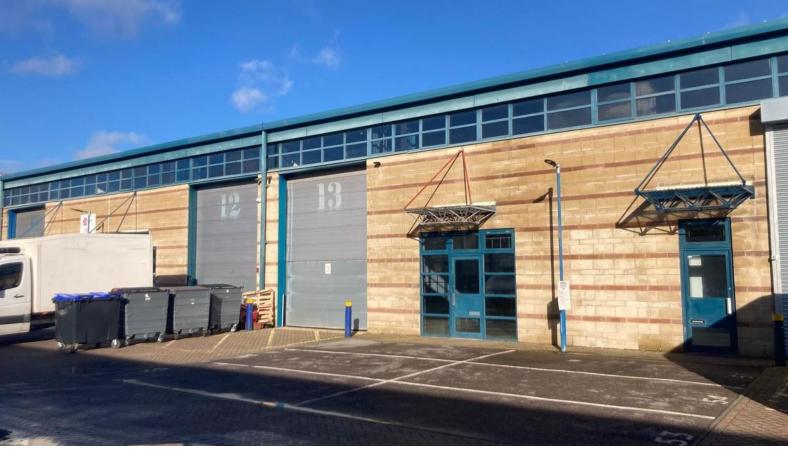

## **TO LET** | INDUSTRIAL/PRODUCTION UNIT

1,881 SQ FT (174.74 SQ M)

UNIT 13 BROOK INDUSTRIAL ESTATE, SPRINGFIELD ROAD, HAYES UB4 0JZ.

- Production/Industrial use
- Up and over loading door
- Three phase power

## **Description**

The Brook Industrial Estate is a popular and well managed estate designed to meet the needs of small business. It was constructed in the early 1990s to a high standard. The units are of steel portal frame construction with brick elevations and good natural light. Each unit has its own allocated parking.

### **Amenities**

- Up and over loading door
- Lighting throughout
- 3 phase electricity
- Wc
- car parking
- Gated estate
- Eaves height of 5.8m rising to 8m at apex
- EPC B