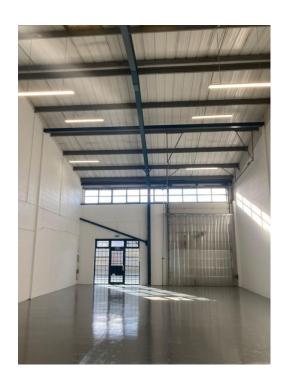

## **Description**

The Brook Industrial Estate is a popular and well managed estate designed to meet the needs of small business. It was constructed in the early 1990s to a high standard. The units are of steel portal frame construction with brick elevations and good natural light. Each unit has its own allocated parking.

### **Amenities**

- Up and over loading door
- Lighting throughout
- 3 phase electricity
- Wc
- car parking
- Gated estate
- Eaves height of 5.8m rising to 8m at apex
- EPC B