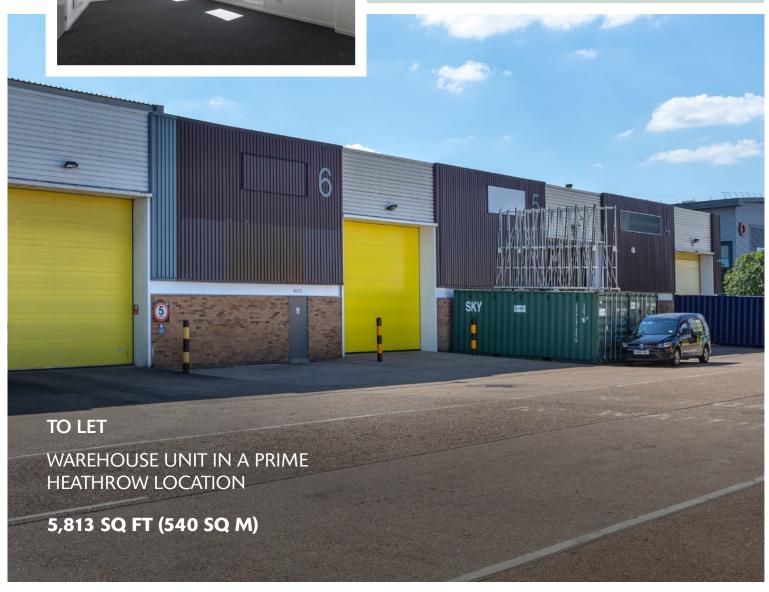

AVAILABLE NOW NEWLY REFURBISHED

# UNIT 6

HEATHROW INTERNATIONAL TRADING ESTATE

HEATHROW TW4 6HB

Just 3.6 miles from Heathrow Cargo Centre

Close proximity to the M4 providing easy access to Central London and the national motorway network

#### **ACCOMMODATION**

| WAREHOUSE           | 5,103 sq ft                           |
|---------------------|---------------------------------------|
| GROUND FLOOR OFFICE | 710 sq ft                             |
| TOTAL               | <b>5,813</b> sq ft ( <b>540</b> sq m) |