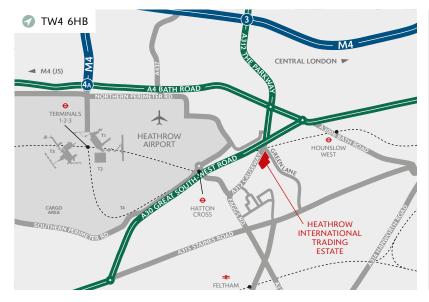

# UNIT 6

HEATHROW INTERNATIONAL TRADING ESTATE

HEATHROW TW4 6HB

Just 3.6 miles from Heathrow Cargo Centre

Close proximity to the M4 providing easy access to Central London and the national motorway network

#### **DISTANCES**

| HATTON CROSS STATION        | 1.3 miles  |
|-----------------------------|------------|
| M4 (J3)                     | 1.7 miles  |
| HEATHROW TERMINAL 4         | 2.4 miles  |
| HEATHROW CARGO CENTRE       | 3.6 miles  |
| HEATHROW TERMINALS 1, 2 & 3 | 3.6 miles  |
| M25 (J15)                   | 5.3 miles  |
| M1 (J1)                     | 13.0 miles |
| CENTRAL LONDON              | 15.4 miles |
|                             |            |

Source: Google maps