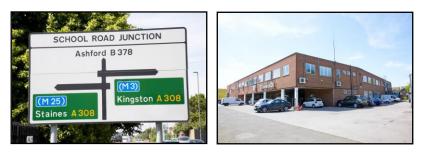

#### Location

Situated to the west of Sunbury, the building is approximately 400 yards south of the A308, which provides access to J1 of the M3 approximately 1 mile to the east.

Heathrow airport is approximately 3 miles to the north, and national rail services can be accessed at nearby Sunbury station, providing a connection to London Waterloo in 50 minutes.