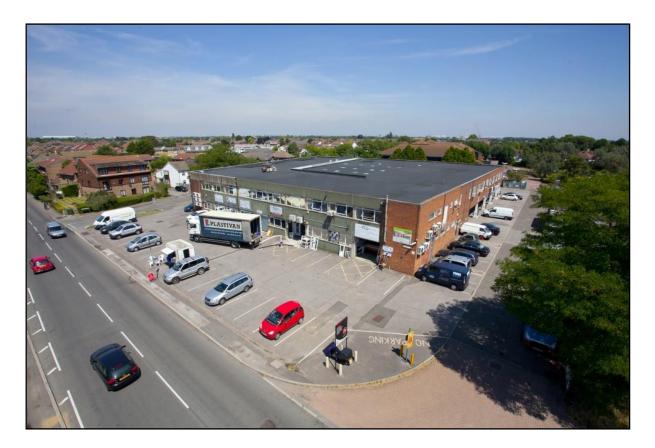

### **BUSINESS PREMISE/WAREHOUSE UNIT**

200 TO 2,800 SQ FT (77 SQ M)

Littleton House Ashford Middlesex TW15 1UU

#### Description

Littleton House is a two storey building offering a variety of office and warehouse units ranging in size from 200 sq ft to 2,800 sq ft.

Formerly a factory, the building offers flexible space suitable for a variety of uses and available on both a short-term and long-term basis. All units have separate access, and some offer additional external access to the yard area. The office space is situated on the first floor of the building and is accessed through a central lobby area. The building benefits from full CCTV, access control and a part time building manager.