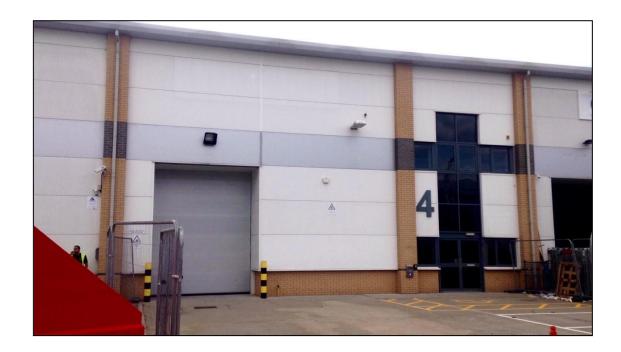

# **Description**

The premises comprise a modern mid terrace warehouse/industrial unit of steel portal frame construction with offices at first floor level.

The warehouse benefits from an eaves height of approximately 7.5m, up and over loading door, lighting, three phase power and a tea station. The office area fully fitted and includes a tea station and W/C facilities.

There is a forecourt and parking area to the front of the unit.

### **Amenities**

- Up and over loading Door
- 24 Hour access
- First floor offices
- Parking

- WC's
- Tea stations on ground and 1st floor
- Three phase power
- EPC- C74